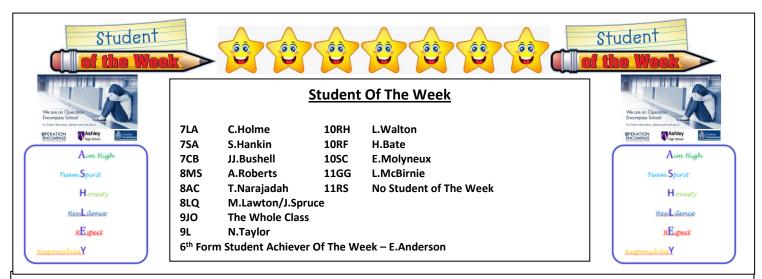

## Ashley Action!

Welcome back Happy New Year! We are delighted to welcome everyone back to school after a wonderful Christmas break. We hope you're all feeling refreshed and ready to dive back into learning with renewed energy!